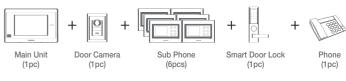

## System Scalability

### Product Components

| Model Code                     | Description         |
|--------------------------------|---------------------|
| SHT-7327XM/CN                  | Main Unit           |
| SHN-T8327XM/CN                 | Terminal Board      |
| SHT-CN510/EN<br>SHT-CA510/EN   | Door Camera         |
| SHT-7104EM/CN                  | Sub Phone           |
| SHT-5180XL/EN<br>SHT-5181XL/EN | Main Entrance Phone |
| SHT-552XS/EN                   | Security Phone      |
| SHT-5700                       | Main Control Unit   |