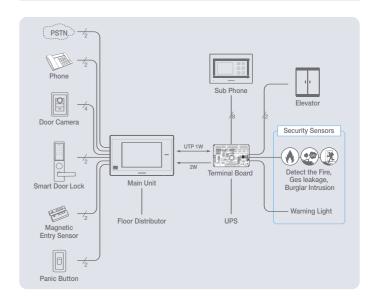

## System configuration

#### ■ Security

- Home security (burglar, fire, gas leakage, etc.)
- Directly notice to guard office for emergency security mode

#### **■**Convenience

- Door answering & monitoring
- Telephonic communication (guard office, households)
- Don't disturb mode
- Use house phone to talk with the visitor and unlock the door
- Announcement / Notification
- Save the visitor's image
- Elevator call