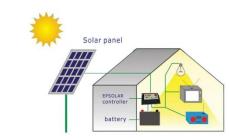

## SOLAR CONTROLLER FOR SOLAR HOME SYSTEMS

It is the second generation of the small solar controller, more reliable, and economical. It is ideal for rural electrification system.

Microcontroller digital accuracy PWM charge mode &state of charge (SOC) Fully automatic operation &Electronic protections Temperature Compensation:-30mV/°C/12V Big terminals, big distance between terminals.