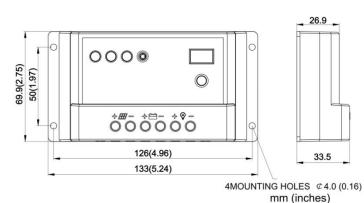

Float voltage: 13.6Volt

Low voltage disconnect (LVD): 11.1 Volt Low voltage reconnect (LVR): 12.6 Volt Self-consumption: 6mA maximum

Temperature Compensation:-30mV/ $^{\circ}$ C/12V

Terminals: for wire sizes to 6mm2 Temperature:  $-35^{\circ}$ C to  $+55^{\circ}$ C Dimension: 133x69.9mm

Dimension: 133x69.9mm

Compliance: CE