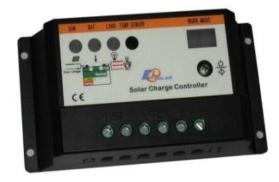

## SOLAR CONTROLLER FOR SOLAR HOME SYSTEMS

It is the second generation of the small solar controller, more reliable, and economical. It is ideal for rural electrification system.

Microcontroller digital accuracy PWM charge mode &state of charge (SOC) Fully automatic operation &Electronic protections Temperature Compensation:-30mV/°C/12V Big terminals, big distance between terminals.

MODEL NO: EPHC-EC

EPHC-ST5: 12 VOLT or 12/24 VOLT auto work, 5 AMPS (for PV and load) EPHC-ST10: 12 VOLT or 12/24 VOLT auto work, 10 AMPS (for PV and load)

Equalisation voltage: 14.8 Volt High voltage disconnect (HVD): 14.4

Float voltage: 13.6Volt

Low voltage disconnect (LVD): 11.1 Volt Low voltage reconnect (LVR): 12.6 Volt Self-consumption: 6mA maximum

Temperature Compensation:-30mV/ $^{\circ}$ C/12V

Terminals: for wire sizes to 6mm2 Temperature:  $-35^{\circ}$ C to  $+55^{\circ}$ C Dimension: 133x69.9mm

Dimension: 133x69.9mm

Compliance: CE